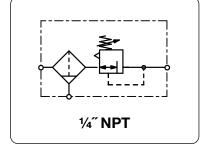

Filter pressure regulator especially for low temperatures as well as supply of instruments. Description Media

compressed air or non-corrosive gases

max. 17 bar

Supply pressure Supply sensitivity 10 mbar outlet pressure deviation at supply pressure variation of 1 bar

max 2 I/min subject to outlet pressure by square-headed spindle (spanner size 8 mm) with locknut Air consumption Adjustment

Bowl

Design

Relieving function Gauge port Filter element relieving, optionally non-relieving ½" NPT on one side of the body, one screw plug supplied 40 μm, optionally 5 μm, made of impregnated cellulose

Drainage

**Dimensions** 

В

С

Α

0  $^{\circ}$ C to 50  $^{\circ}$ C / 32  $^{\circ}$ F to 122  $^{\circ}$ F, for appropriately conditioned compressed air down to -40  $^{\circ}$ C / -40  $^{\circ}$ F Temperature range Material

Body: aluminium die-cast Spring cage: aluminium die-cast

Capacity

Elastomer: nylon-reinforced NBR/Buna-N, optionally FKM

Flow

rate

Inner valve: brass, acetal, galvanised steel

| mm   | mm   | mm   | made of | I      | m³/h*1          | l/min*1 | bar | NPT                            | bar                  |                                  |  |
|------|------|------|---------|--------|-----------------|---------|-----|--------------------------------|----------------------|----------------------------------|--|
| Filt | er p | ress | ure reg | ulator | with r<br>witho |         |     | ng, with air cor<br>er element | sumption             | B300                             |  |
| 197  | 80   | 83   | metal   | 0.1    | 33              | 550     | 17  | 1/4" NPT                       | 00.7<br>02.0<br>04.0 | B300-020<br>B300-02A<br>B300-02B |  |