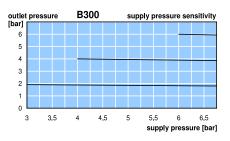

Filter pressure regulator especially for low temperatures as well as supply of instruments. Description Media

compressed air or non-corrosive gases

max. 17 bar

Supply pressure Supply sensitivity 10 mbar outlet pressure deviation at supply pressure variation of 1 bar