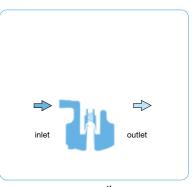

300-02B |  |

P1

max.



Special options, add the appropriate letter

| 5 µm filter element |                                                        | B300-02 . <b>G</b>   |
|---------------------|--------------------------------------------------------|----------------------|
| non-relieving       | without relieving function and without air consumption | B300-02 . <b>K</b>   |
| tapped exhaust      | 1/4" NPT                                               | B300-02 . <b>X12</b> |
| tamper-proof cap    |                                                        | B300-02 . <b>T</b>   |
| FKM-elastomer       |                                                        | B300-02 . <b>V</b>   |
|                     |                                                        |                      |



cross-section

## Accessories, enclosed

mounting bracket BW00-38 mounting at spring cage, made of steel

Filter regulator







outlet pressure [bar] B300 supply pressure 8 bar 3 2 0 flow rate [l/min]



PDF CAD www.aircom.net



<sup>\*1</sup> at 8 bar supply pressure, 6 bar outlet pressure and 1 bar pressure drop