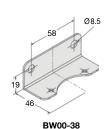

## Accessories, enclosed

mounting bracket BW00-38 mounting at spring cage, made of steel

Filter regulator

outlet pressure [bar] B300 supply pressure 8 bar 3 2 0 flow rate [l/min]

PDF CAD www.aircom.net

<sup>\*1</sup> at 8 bar supply pressure, 6 bar outlet pressure and 1 bar pressure drop