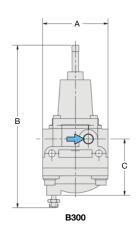

**Connection Pressure** 

range

0...8.0

thread

Order

number

B300-02C

В,

Drainage

**Dimensions** 

В

С

Α

0  $^{\circ}$ C to 50  $^{\circ}$ C / 32  $^{\circ}$ F to 122  $^{\circ}$ F, for appropriately conditioned compressed air down to -40  $^{\circ}$ C / -40  $^{\circ}$ F Temperature range Material

Body: aluminium die-cast Spring cage: aluminium die-cast

Capacity

Elastomer: nylon-reinforced NBR/Buna-N, optionally FKM

Flow

rate

Inner valve: brass, acetal, galvanised steel

| mm   | mm   | mm   | made of | I      | m³/h*1          | l/min*1 | bar | NPT                            | bar                  |                                  |  |
|------|------|------|---------|--------|-----------------|---------|-----|--------------------------------|----------------------|----------------------------------|--|
| Filt | er p | ress | ure reg | ulator | with r<br>witho |         |     | ng, with air cor<br>er element | sumption             | B300                             |  |
| 197  | 80   | 83   | metal   | 0.1    | 33              | 550     | 17  | 1/4" NPT                       | 00.7<br>02.0<br>04.0 | B300-020<br>B300-02A<br>B300-02B |  |